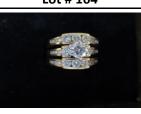

# Lot # 104

9 Carat 1940's Sold Retro English Gold Bracelet with Large Cabochon Malachite Stones

Early M. Haskell Torquoise Stretch Cuff with Original Paper Tags and Carolee Cut Austrian Crystal Signed Necklace