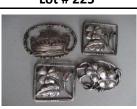

#### Lot # 223

Signed Michael Kors Jewelry Rose Gold - 2 Bracelets and 1 Ring Set with Stones