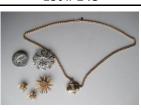

Beautiful 1950's Parure Set, Jadite Glass Center Stones, Set in Two Tone Metal Floral Design with Tiny Rhinestones - Includes Necklace, Bracelet and Earrings Matched Set

Sterling Signed Stuart Nye Pansy Pin and Earrings, and 3 Other Signed Stuart Nye Pins Handmade