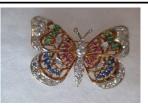

# Lot # 20

Signed Georg Jensen Sterling Silver #283 Floral & Butterfly Brooch

18K Solid Heavy Gold 1950's Butterfly Pin - Set in Yellow and White Gold. 2 CT. Diamond Total Weight, 1/2 CT Emeralds, 1/2 CT Rubies and 3/4 CT Sapphires. All Hand Made Pierced Cut Work, Stamped 18K