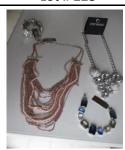

Vintage Amethyst and Sterling Silver 2 Necklaces, Pin and Bracelet

Vintage Signed Boucher Brooches Set with Stones, Sterling and Two Other Brooches

Vintage Sterling and Turquoise Navajo Bracelet, Earrings Signed M. Payton and Three Rings