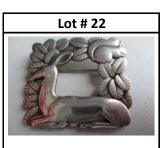

Vintage Rhinestone Bracelets and 1940's Choker

Signed Georg Jensen Sterling Silver #318 Deer with Leaves Brooch

Lot # 26

Lucky Brand Signed New With Tags Tiger Eye and Onyx Necklace and Bracelet and Other Necklace