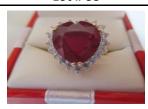

Lot # 25

Sterling Silver Stamped Mexico Heavy Wide Cuff, Grape Brooch and Fish Brooch

14K White Gold Natural Ruby Ring With 1 1/2 CT Total Weight Diamonds and 3 Ct. Total Weight Rubies - Rich Red Color Ruby Baguettes, Diamond Color Burma Quality Very Good. Beautiful Art Deco Style Ring From 1940.