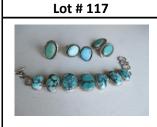

# Lot # 115

Large Sterling Turquoise Pendant, Green Carmelian Cuff and 2 Turquoise Pins

14K Rose Heavy Solid Gold Opal with Diamonds (Wire Back Lever)

Lot # 123

Victorian Pins: Micro Mosaic, Porcelain and Sterling, Etc.