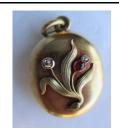

18K Rose Gold Russian Victorian Locket Set with Old Mine Cut Diamonds and Burma Ruby in Floral Design

Sterling Silver Signed Solid Heavy John Hardy Bamboo Hinged Cuff with Original Sack -Signed

18K Gold Heavy 1960's Enamel Italian Numbered Fish Brooch With Diamond Eye