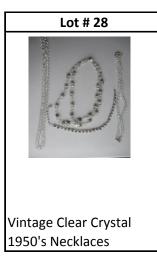

Vintage Rhinestone Bracelets and 1940's Choker

Signed Georg Jensen Sterling Silver #318 Deer with Leaves Brooch

Lot # 26

Lucky Brand Signed New With Tags Tiger Eye and Onyx Necklace and Bracelet and Other Necklace