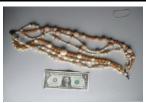

# Lot # 150

Sterling Silver and Onyx Boxed Set Cuff Links and Shirt Buttons

14K White Gold - Fancy Cut Amethyst and **Diamond Ring** 

2 Vintage John F. Kennedy Bracelets Showing PT 109 Boat and Photo of Kennedy at College