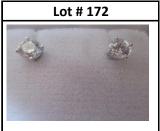

# Lot # 163

1930's Early Black Bakelite Jet and Lucite Banjo Brooch, Carved and Etched All Original Welding, Original String. Excellent Condition - Art Deco **Color Combination** 

14K Gold 3 Piece Quality Cultured Pearl & Diamond Pendant with 14K Chain and 14k and **Diamond Pearl Earrings -**Set