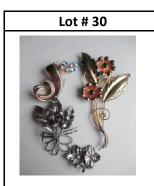

Gold Filled 1940's Flower Pin, Butterfly Pin and Earring Set, and Swirl Pin - Some Sterling