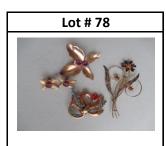

# Lot # 70

2 Art Deco Glass Floral Inserts with Sterling Silver and Marcasite. All Original - 1920's

Lot # 74

18K White and Yellow Gold Rare Natural Late Victorian Pearl Earrings 5-6 mm Circa 1890's -1910