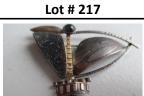

#### Lot # 216

Robert Lee Morris Signed Silverplate Necklace and Matching Cuff

Lot # 220

Vintage 1930's/40's Sterling Taxco Mexican Abalone and Mother of Pearl Earrings and 1970's Sterling Taxco Set With Turquoise Brooch