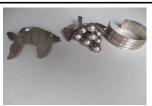

Lot # 25

Sterling Silver Stamped Mexico Heavy Wide Cuff, Grape Brooch and Fish Brooch

14K White Gold Natural Ruby Ring With 1 1/2 CT Total Weight Diamonds and 3 Ct. Total Weight Rubies - Rich Red Color Ruby Baguettes, Diamond Color Burma Quality Very Good. Beautiful Art Deco Style Ring From 1940.