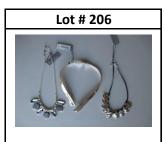

ches and Pair of Earrings

# Lot # 184



10K White Gold Diamond and Black Diamond Art Deco Style Ring

Lot # 188



4 Large 1970's Crystal Brooches including 1 Christmas Tree Pin Assorted Colored Glass Stones



10K Solid White and Yellow Gold Crucifixes Set of 2





Magnificent Morganite 14K Rose Gold Huge Solitaire Ring in Tiffany Style Setting





Robert Lee Morris New With Tags - Chain Link with Metal Cubes & Separated Graduated Choker



Sterling Silver & Onyx Boxed Set Cuff Links and Shirt Buttons





Solid 14K Gold Signed 60's Carved Jade w/ Cultured Pearls - Custom Made Pin



Gold Filled Victorian Earrings, Crosses, Large Belt Buckle and Sterling Rings



Huge Solid 10K White Gold Ladies Cocktail Diamond Ring - Very Ornate w/ Round & Baguette Diamonds - 2 1/2 CT Total Weight



Robert Lee Morris New With Tags Silverplate Wrap Necklace, Necklace with Lucite and Crystals and Coin Nugget Style All Signed

Lot # 195



Sterling Silver Delft Set, Enamel Filigree Butterfly Pins, Heavy Sterling 1940'S Bird Pin and Blue Lapis Lazuli Bird Pin





14K Solid Gold Vintage 1940's/50's Cameo Ring -Never Worn Mint Condition

Lot # 203



Cameos - One with Large Blue Stone and Gold Filled Cameos, Rare Ocean Scene Cameo





10K Solid Gold Vintage Class Ring 1960's -Bronxville

# Lot # 196



Robert Lee Morris New Tags - Cuff Geo Design with Leather and Black Gun Metal Cuff with Abalone Shell



Sterling and Turquoise Navajo Hair Combs Signed, Malachite Cuff and Earrings and Handmade Sterling Heavy Cuff





10K Solid Gold with Natural Opal, Diamonds and Pink Sapphires - Caboc