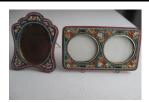

#### Lot # 227

14K, Sterling and Gold Filled Opal Jewelry (8 Pieces)

2 Vintage Circa 1920 **Micro Mosaic Frames** From Italy - Rare Double Sided Small Glass Beads

Lot # 235

French Dresser Box Gilt Bronze Circa 1890's with Porcelain Portrait, with Cut Glass and Enamel, 1890's French Box and Porcelain Portrait on Stand