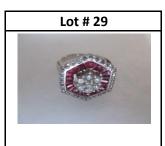

Lot # 25

Sterling Silver Stamped Mexico Heavy Wide Cuff, Grape Brooch and Fish Brooch

14K White Gold Natural Ruby Ring With 1 1/2 CT Total Weight Diamonds and 3 Ct. Total Weight Rubies - Rich Red Color Ruby Baguettes, Diamond Color Burma Quality Very Good. Beautiful Art Deco Style Ring From 1940.