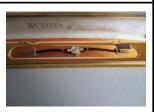

# Lot # 182

Vintage 14K Solid Gold and Diamonds - Running Condition Ladies Bullova Wrist Watch with 1/2 Ct. Diamonds, Beautiful Cut Crystal - Original Box - 1950's, 60's

Lot # 186

Robert Lee Morris - New With Tags - Lucite Leaf Necklace, Silver and Lucite Necklace & Earring Set