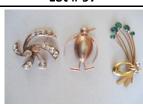

Beautiful 1950's Parure Set, Jadite Glass Center Stones, Set in Two Tone Metal Floral Design with Tiny Rhinestones - Includes Necklace, Bracelet and Earrings Matched Set

Sterling Signed Stuart Nye Pansy Pin and Earrings, and 3 Other Signed Stuart Nye Pins Handmade

Carved Jade Floral 14K Gold and Mother of **Pearl Earrings** 

Joan Rivers Signed Crystal Brooches and Bee Pin