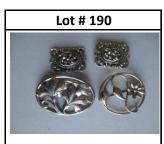

# Lot # 20

Signed Georg Jensen Sterling Silver #283 Floral & Butterfly Brooch

18K Solid Heavy Gold 1950's Butterfly Pin - Set in Yellow and White Gold. 2 CT. Diamond Total Weight, 1/2 CT Emeralds, 1/2 CT Rubies and 3/4 CT Sapphires. All Hand Made Pierced Cut Work, Stamped 18K