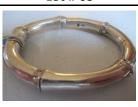

18K Rose Gold Russian Victorian Locket Set with Old Mine Cut Diamonds and Burma Ruby in Floral Design

Sterling Silver Signed Solid Heavy John Hardy Bamboo Hinged Cuff with Original Sack -Signed

18K Gold Heavy 1960's Enamel Italian Numbered Fish Brooch With Diamond Eye