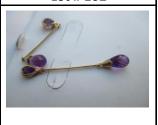

# Lot # 115

Large Sterling Turquoise Pendant, Green Carmelian Cuff and 2 Turquoise Pins

14K Rose Heavy Solid Gold Opal with Diamonds (Wire Back Lever)

Lot # 123

Victorian Pins: Micro Mosaic, Porcelain and Sterling, Etc.