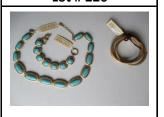

# Lot # 226

Ralph Lauren New With Tags - Gold Metal Turquoise Necklace & Matching Bracelet and 3 Gold Metal Bangles

Signed Renoir Matisse Enamel Copper 50's 60's Vintage Cuff, Bracelet & Earrings

800 Silver Late Victorian 1890's - 1920 Coral Jewelry - 7 Pieces