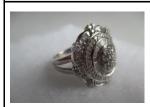

Lot # 25

Sterling Silver Stamped Mexico Heavy Wide Cuff, Grape Brooch and Fish Brooch

14K White Gold Natural Ruby Ring With 1 1/2 CT Total Weight Diamonds and 3 Ct. Total Weight Rubies - Rich Red Color Ruby Baguettes, Diamond Color Burma Quality Very Good. Beautiful Art Deco Style Ring From 1940.