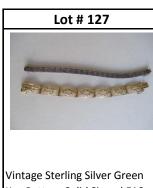

Vintage Sterling Silver Green Key Pattern Solid Signed FAS and Rare Fancy Filigree Floral Sterling Bracelet & Marcasite Bracelet from Germany