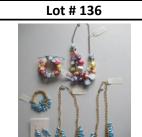

# Lot # 36

Lucky Brand Signed New With Tags Ornate 3 Piece Gun Metal with Marcasite Crystal Cuff, Necklace & Earrings

2 Sterling Silver Brooches with Turquoise and Pendant with Malachite Stone

Lot # 44

18K Gold Late Victorian 1890s'/1910 Cabochon Coral & Garnet Brooch, Twisted Knot - Etched and Engraved Added Detail