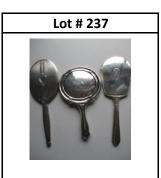

Vintage Danish Sterling 1930's Fancy Cut Amethyst & Stylized Tulips - with Stone Combo Necklace

Sterling Silver Large Wire Ball & Faux Pearl Designer **Custom Made Necklace** Wired Balls

**3 Sterling Silver Ladies** Hand Mirrors