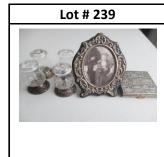

# Lot # 103

Rare Reverse Painted on Glass White House Cuff Links & Tie Clips, Tiger Eye Hand Carved Grecian Warrier Ronson 1940's and 50's Cuff Links and Pair Early 1930's Cuff Links

Lot # 107

Vintage Sterling Silver Brooch Signed Wonoco with Tag and Two Other Sterling Pins